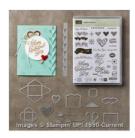

Sealed With Love **Photopolymer** Bundle - 144705

Price: \$45.75

Big Shot - 143263

Price: \$110.00

Stitched Shapes Dies - 145372

Price: \$30.00

Popcorn Box Thinlits Dies -141473

Price: \$33.00