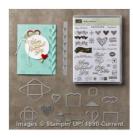

Sealed With Love Photopolymer Bundle - 144705

Price: \$45.75

Big Shot - 143263

Price: \$110.00

Stitched Shapes Dies - 145372

Price: \$30.00

Popcorn Box Thinlits Dies -141473

Price: \$33.00