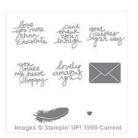

## Supply List

Sheltering Tree Photopolymer Stamp Set -137163

Price: \$32.00

Lovely Amazing You Photopolymer Stamp Set -140594

Price: \$18.00

Project Life 4" X 3" Grid Cards -136528

Price: \$4.50

Pear Pizzazz Classic Stampin' Pad - 131180