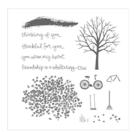

## Supply List

Sheltering Tree Photopolymer Stamp Set -137163

Price: \$32.00

Lovely Amazing You Photopolymer Stamp Set -140594

Price: \$18.00

Project Life 4" X 3" Grid Cards -136528

Price: \$4.50

Pear Pizzazz Classic Stampin' Pad - 131180