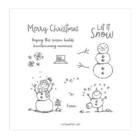

vanilla\_girl75@yahoo.com https://itsastampthing-vicki.blogspot.com/

Snowman Season Photopolymer Stamp Set -150458

Price: \$18.00

Whisper White 8-1/2" X 11" Thick Cardstock -140272

Price: \$8.25

Jet Black Stazon Pad - 101406