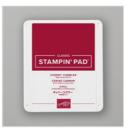

Price: \$10.50

Cherry Cobbler Classic Stampin' Pad - 147083

Price: \$9.00

Shaded Spruce Classic Stampin' Pad - 147088

Price: \$9.00

Aqua Painters - 103954

Price: \$17.00

Gold Foil Sheets - 132622