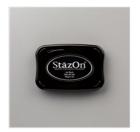

vanilla\_girl75@yahoo.com https://itsastampthing-vicki.blogspot.com/

Snowman Season Photopolymer Stamp Set -150458

Price: \$18.00

Whisper White 8-1/2" X 11" Thick Cardstock -140272

Price: \$8.25

Jet Black Stazon Pad - 101406