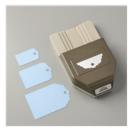

Price: \$9.00

Bermuda Bay Classic Stampin' Pad - 147096

Price: \$8.00

Blushing Bride Classic Stampin' Pad - 147100

**Sale: \$6.40** Price: \$8.00

Delightful Tag Topper Punch -149518

**Sale: \$13.80** Price: \$23.00