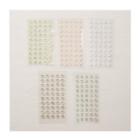

Basic Adhesive-Backed Sequins -146933

Big Shot - 143263

1-3/8" (3.5 Cm) Scallop Circle Punch - 146139

1-1/4" (3.2 Cm) Circle Punch -119861

Stampin' Dimensionals -104430