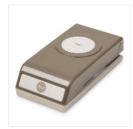

Petal Pink 8-1/2" X 11" Cardstock -146985

Soft Sea Foam 8-1/2" X 11" Cardstock -146988

Whisper White 8-1/2" X 11" Cardstock -100730

Country Floral
Dynamic Textured
Impressions
Embossing Folder
- 149698

Pretty Label Punch - 143715