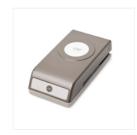

Basic Adhesive-Backed Sequins -146933

Big Shot - 143263

1-3/8" (3.5 Cm) Scallop Circle Punch - 146139

1-1/4" (3.2 Cm) Circle Punch -119861

Stampin' Dimensionals -104430