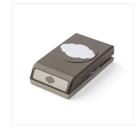

Petal Pink 8-1/2" X 11" Cardstock -146985

Soft Sea Foam 8-1/2" X 11" Cardstock -146988

Whisper White 8-1/2" X 11" Cardstock -100730

Country Floral
Dynamic Textured
Impressions
Embossing Folder
- 149698

Pretty Label Punch - 143715