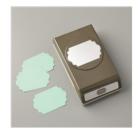

Sponge Daubers - 133773

Price: \$7.50

Seashells 3D Embossing Folder - 154309

**Sale: \$3.60** Price: \$9.00

Everyday Label Punch - 144668

**Sale: \$14.40** Price: \$18.00

Opal Rounds - 154289

**Sale: \$3.00** Price: \$7.50