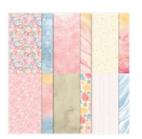

Friends Are Like Seashells Bundle (English) - 159516

Price: \$54.00

Sand & Sea Designer Series Paper - 154288

**Sale: \$4.60**Price: \$11.50

Very Vanilla 8-1/2" X 11" Thick Cardstock -

144237

Price: \$9.00

Balmy Blue 8-1/2" X 11" Cardstock -146982