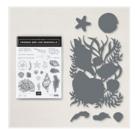

Friends Are Like Seashells Bundle (English) - 159516

Price: \$54.00

Sand & Sea Designer Series Paper - 154288

**Sale: \$4.60**Price: \$11.50

Very Vanilla 8-1/2" X 11" Thick Cardstock -

144237

Price: \$9.00

Balmy Blue 8-1/2" X 11" Cardstock -146982