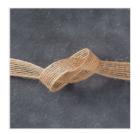

Varied Vases Photopolymer Bundle - 148381

Price: \$39.50

5/8" (1.6 Cm) Burlap Ribbon -141487

Price: \$7.00

Metallic Pearls -146282

Price: \$7.00

Regals 6" X 6" (15.2 X 15.2 Cm) Designer Series Paper - 146965