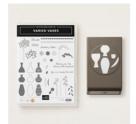

Varied Vases Photopolymer Bundle - 148381

Price: \$39.50

5/8" (1.6 Cm) Burlap Ribbon -141487

Price: \$7.00

Metallic Pearls -146282

Price: \$7.00

Regals 6" X 6" (15.2 X 15.2 Cm) Designer Series Paper - 146965