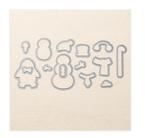

Baby Bear Photopolymer Stamp Set -141859

Price: \$26.00

Cookie Cutter Christmas Photopolymer Stamp Set -142043

Price: \$21.00

Snow Friends Framelits Dies -139664

Price: \$27.00

Snow Place Photopolymer Stamp Set -139738