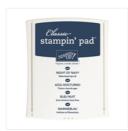

Night Of Navy Classic Stampin' Pad - 126970

Price: \$6.50

Melon Mambo Thick Baker's Twine - 141689

Price: \$3.50

Night Of Navy Solid Baker's Twine - 141684

Price: \$3.00

Party With Cake Clear-Mount Stamp Set -140672