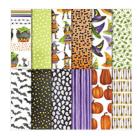

stampwithtammy@gmail.com http://tammyfite.stampinup.net

Toil & Trouble 12" X 12" (30.5 X 30.5 Cm) Designer Series Paper -147531

Price: \$11.00

Black 3/8" (1 Cm) Glittered Organdy Ribbon - 147897

Price: \$8.50