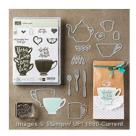

A Nice Cuppa Photopolymer Bundle - 141074

Price: \$39.00

Cups & Kettle Framelits Dies -140624

Price: \$29.00

Suite Sayings Clear-Mount Stamp Set -140712

Price: \$21.00

Smoky Slate 8-1/2" X 11" Cardstock -131202