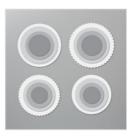

Price: \$8.00

Layering Circles
Dies - 151770

Price: \$35.00

Pale Papaya & White 1/2" (1.3 Cm) Woven Ribbon - 155816

**Sale: \$2.80** Price: \$7.00

Soft Succulent 8-1/2" X 11" Cardstock -155776

**Sale: \$3.70** Price: \$9.25