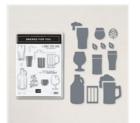

Delicate Desert 12" X 12" (30.5 X 30.5 Cm) Designer Series Paper -160521

**Sale: \$4.80** Price: \$12.00

Brewed For You Bundle (English) -159093

Price: \$37.75

Dry Brushed Metallic 12" X 12" (30.5 X 30.5 Cm) Specialty Designer Series Paper -160837