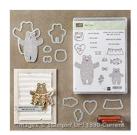

Bear Hugs Clear-Mount Bundle -140823

Price: \$41.50

Sunburst Thinlits Die - 140617

Price: \$29.00

Gold Foil Sheets - 132622

Price: \$5.00

Whisper White 8-1/2" X 11" Thick Cardstock -140272

Price: \$8.25