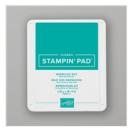

Pretty Perennials Bundle (English) -156234

Price: \$61.00

Basic White 8-1/2" X 11" Thick Cardstock -159229

Price: \$12.25

Basic White 8-1/2" X 11" Cardstock -159276

Price: \$14.50

Crushed Curry Classic Stampin' Pad - 147087

Price: \$12.25

Rococo Rose Classic Stampin' Pad - 150080

Price: \$10.25

Bermuda Bay Classic Stampin' Pad - 147096

Price: \$11.00

Tuxedo Black Memento Ink Pad -132708

Price: \$9.00

Stampin' Cut & Emboss Machine -149653