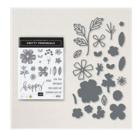

Pretty Perennials Bundle (English) -156234

Price: \$61.00

Basic White 8-1/2" X 11" Thick Cardstock -159229

Price: \$12.25

Basic White 8-1/2" X 11" Cardstock -159276

Price: \$14.50

Crushed Curry Classic Stampin' Pad - 147087