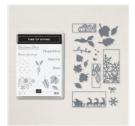

Time Of Giving Bundle (English) -156762

Price: \$45.75

Layering Circles Dies - 151770

Price: \$35.00

Time Of Giving Cling Stamp Set (English) - 156509

Price: \$20.00

Giving Gifts Dies -156563

Price: \$31.00