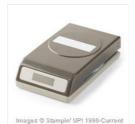

Price: \$18.00

Word Window Punch - 119857

Price: \$16.00

Paper-Piercing Tool - 126189

Price: \$4.00

Stampin' Pierce Mat - 126199

Price: \$5.00

1/8" Silver Mini Brads - 122941

Price: \$5.50

Pearl Basic Jewels - 119247

Price: \$5.00

Sponge Daubers - 133773

Price: \$5.50

Big Shot - 113439

Price: \$110.00

**Textured Impressions Embossing Folder** - 133520