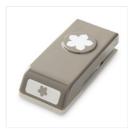

133787 Price: \$17.00

1-3/4" (4.4 Cm) Circle Punch -119850

Price: \$22.00

Large Oval Punch - 119855

Price: \$16.00

Petite Petals Punch - 133322

Price: \$13.00

Washi Label Punch - 138296