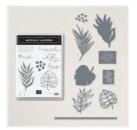

Price: \$53.00

Stitched Rectangle Dies - 148551

Price: \$35.00

Amazing Thanks Dies (English) -157816

**Sale: \$10.80** Price: \$27.00

Just Jade 8-1/2" X 11" Cardstock -153079

**Sale: \$3.50** Price: \$8.75

Just Jade 2020–2022 In Color Ribbon -153621