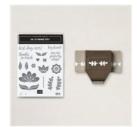

Price: \$9.00

Misty Moonlight Classic Stampin' Pad - 153118

Price: \$9.00

In Symmetry Bundle (English) -155599

Price: \$29.50

Whisper White 1/4" (6.4 Mm) Crinkled Seam Binding Ribbon - 151326

**Sale: \$6.75** Price: \$7.50