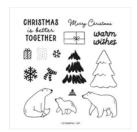

## Supply List

Beary Cute Photopolymer Stamp Set (English) - 162016

Price: \$25.00

Night Of Navy 8-1/2" X 11" Cardstock -100867

Price: \$11.50

Balmy Blue 8-1/2" X 11" Cardstock -146982

Price: \$11.50

Basic White 8-1/2" X 11" Cardstock -159276