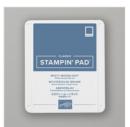

Price: \$13.00

Misty Moonlight Classic Stampin' Pad - 153118

Price: \$9.00

Balmy Blue Classic Stampin' Pad -147105

Price: \$9.00

Balmy Blue Stampin' Blends Combo Pack -154830

Price: \$11.00

Stylish Shapes Dies - 159183