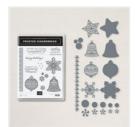

## Supply List

Frosted Gingerbread Bundle (English) -156807

Price: \$48.50

Gingerbread & Peppermint 6" X 6" (15.2 X 15.2 Cm) Designer Series Paper - 156313

Price: \$11.50

Gingerbread & Peppermint Acrylic Shapes - 156322