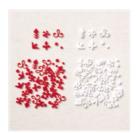

## Supply List

Frosted Gingerbread Bundle (English) -156807

Price: \$48.50

Gingerbread & Peppermint 6" X 6" (15.2 X 15.2 Cm) Designer Series Paper - 156313

Price: \$11.50

Gingerbread & Peppermint Acrylic Shapes - 156322

**Sale: \$2.60** Price: \$6.50

Real Red 3/8" (1 Cm) Mini Ruffled Ribbon - 156323

**Sale: \$3.20** Price: \$8.00

Black & White 1/4" (6.4 Mm) Gingham Ribbon - 156485

**Sale: \$6.30** Price: \$7.00

Tailor Made Tags Dies - 155563