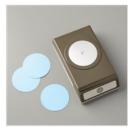

www.stampedwithaloha.com

Punch Box -146855

Price: \$45.00

**Darling Label** 

Whisper White Note Cards & Envelopes -131527

Price: \$7.00

**Broadway Bound Speciality Designer** Series Paper -146277

Price: \$14.00

Price: \$8.00

Stampin' Blends **Markers Collection** - 147475

Price: \$121.50

1-3/4" (4.4 Cm) Circle Punch -119850

Price: \$23.00

2" (5.1 Cm) Circle Punch - 133782

Price: \$23.00

2-1/4" (5.7 Cm) Circle Punch -143720