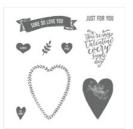

Price: \$13.00

Whisper White Narrow Note Cards & Envelopes -145583

Price: \$8.00

Sure Do Love You Clear-Mount Bundle - 145966

Price: \$48.50

Sure Do Love You Wood-Mount Bundle - 145965

Price: \$55.75

Sure Do Love You Clear-Mount Stamp Set -145766

Price: \$21.00

Sure Do Love You Wood-Mount Stamp Set -145763

Price: \$29.00

Melon Mambo Classic Stampin' Pad - 126948

Price: \$6.50

Rich Razzlebberry Classic Stampin' Pad - 126950

Price: \$6.50

Calypso Coral Classic Stampin' Pad - 126983