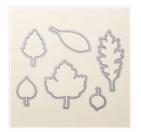

Vintage Leaves Photopolymer Stamp Set -138802

Price: \$26.00

Leaflets Framelits Dies - 138283

Price: \$27.00

Vintage Leaves Photopolymer Bundle - 140235

Price: \$43.25

And Many More Clear-Mount Stamp Set -134276