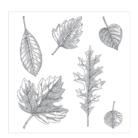

Vintage Leaves Photopolymer Stamp Set -138802

Price: \$26.00

Leaflets Framelits Dies - 138283

Price: \$27.00

Vintage Leaves Photopolymer Bundle - 140235

Price: \$43.25

And Many More Clear-Mount Stamp Set -134276