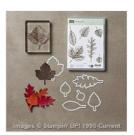

Vintage Leaves Photopolymer Stamp Set -138802

Price: \$26.00

Leaflets Framelits Dies - 138283

Price: \$27.00

Vintage Leaves Photopolymer Bundle - 140235

Price: \$43.25

And Many More Clear-Mount Stamp Set -134276