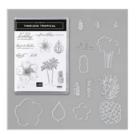

Price: \$11.50

Soft Suede 8-1/2" X 11" Cardstock -115318

Price: \$9.25

Pool Party 8-1/2" X 11" Cardstock -122924

Price: \$11.50

So Saffron 8-1/2" X 11" Cardstock -105118

Price: \$9.25

Soft Suede Classic Stampin' Pad -147115