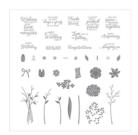

Beautiful Bouquet Photopolymer Stamp Set -143666

Price: \$27.00

Bouquet Bunch Dies - 143659

Price: \$30.00

Bermuda Bay Classic Stampin' Pad - 147096

Price: \$8.00

Stitched Shapes
Dies - 152323

Price: \$30.00