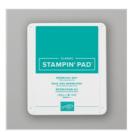

Beautiful Bouquet Photopolymer Stamp Set -143666

Price: \$27.00

Bouquet Bunch Dies - 143659

Price: \$30.00

Bermuda Bay Classic Stampin' Pad - 147096

Price: \$8.00

Stitched Shapes
Dies - 152323

Price: \$30.00