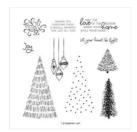

Whimsical Trees Cling Stamp Set (English) - 156330

Price: \$22.00

Whimsical Trees Bundle (English) -156810

Price: \$51.25

Whimsy & Wonder Suite Collection (English) - 156276

Price: \$80.25

Whimsy & Wonder 12" X 12" (30.5 X 30.5 Cm) Specialty Designer Series Paper - 156329