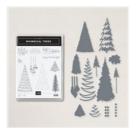

Price: \$10.00

Blushing Bride Classic Stampin' Pad - 147100

**Sale: \$6.40** Price: \$8.00

Christmas Trees Dies - 156339

Price: \$35.00

Rectangle Stitched Dies - 151820

**Sale: \$24.50** Price: \$35.00

Snowy White 12" X 12" (30.5 X 30.5 Cm) Velvet Sheets - 156405