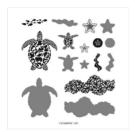

## Supply List

Sea Turtle Photopolymer Stamp Set -160500

Price: \$21.00

Waves Of Inspiration Cling Stamp Set (English) - 158833

Price: \$23.00

Sahara Sand 8-1/2" X 11" Cardstock -121043

**Sale: \$3.70** Price: \$9.25