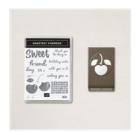

www.thestampingowl.com

Sweetest Cherries Bundle (English) -158717

Price: \$33.25

Dandy Designs 12" X 12" (30.5 X 30.5 Cm) Designer Series Paper -160836

**Sale: \$27.00** Price: \$30.00

Pool Party 8-1/2" X 11" Cardstock -122924