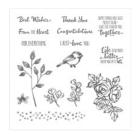

Petal Palette Wood-Mount Stamp Set -145785

Price: \$47.00

Beautiful Day Wood-Mount Stamp Set -145912

Price: \$29.00

White Stampin' Emboss Powder -109132

Price: \$6.00

Versamark Pad -102283

Price: \$9.50