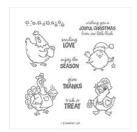

## Supply List

Birds Of A Feather Cling Stamp Set -150571

Price: \$21.00

Basic Gray 8-1/2" X 11" Cardstock -121044

Price: \$10.00

Smoky Slate 8-1/2" X 11" Cardstock -131202

Price: \$10.00

Whisper White 8-1/2" X 11" Cardstock -100730