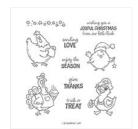

## Supply List

Birds Of A Feather Cling Stamp Set -150571

Price: \$21.00

Basic Gray 8-1/2" X 11" Cardstock -121044

Price: \$11.50

Smoky Slate 8-1/2" X 11" Cardstock -131202

Price: \$11.50

Whisper White 8-1/2" X 11" Cardstock -100730