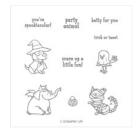

Stamp Set Clear Trick Or Tweet -147722

Price: \$18.00

**Buffalo Check** Clear-Mount Stamp Set -147794

Price: \$15.00

Pumpkin Pie Dark Stampin' Blends Marker - 144577

Price: \$4.50

**Smoky Slate Light** Stampin' Blends Marker - 145054