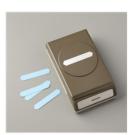

Price: \$10.00

Basic Black 8-1/2" X 11" Cardstock -121045

Price: \$10.00

Whisper White 8-1/2" X 11" Cardstock -100730

Price: \$9.75

Tempting
Turquoise 8-1/2" X
11" Cardstock 102067

Price: \$8.00

Classic Label Punch - 141491

Price: \$18.00

kimqskards@gmail.com www.kimplayswithpaper.com

Linen Thread -104199

Price: \$5.00

Big Shot - 143263

Price: \$110.00