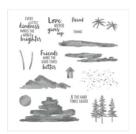

kimqskards@gmail.com www.kimplayswithpaper.com

Waterfront Photopolymer Stamp Set (En) -146386

Price: \$17.00

Seaside Textured Impressions Embossing Folder - 141481

Price: \$8.50

Pacific Point Classic Stampin' Pad - 126951