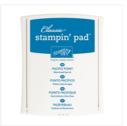

kimqskards@gmail.com www.kimplayswithpaper.com

Waterfront Photopolymer Stamp Set (En) -146386

Price: \$17.00

Seaside Textured Impressions Embossing Folder - 141481

Price: \$8.50

Pacific Point Classic Stampin' Pad - 126951