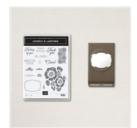

Lovely & Lasting Bundle (English) -158652

Price: \$36.75

Lovely & Lasting Photopolymer Stamp Set (English) - 158646

Price: \$22.00

Lasting Label Punch - 158651

Price: \$22.00

Lovely Linen 12" X 12" (30.5 X 30.5 Cm) Designer Series Paper -