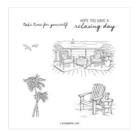

Seaside View Cling Stamp Set -152651

Price: \$19.00

Gray Granite 8-1/2" X 11" Cardstock -146983

Price: \$10.00

Basic White 8-1/2" X 11" Cardstock -159276

Price: \$10.50

Seaside Spray Classic Stampin' Pad - 150085