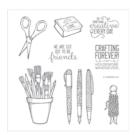

## Supply List

Crafting Forever Clear-Mount Stamp Set -143958

Price: \$27.00

Lemon Lime Twist 8-1/2" X 11" Cardstock -144245

Price: \$13.75

Basic Black 8-1/2" X 11" Cardstock -121045

Price: \$13.75

Whisper White 8-1/2" X 11" Cardstock -100730