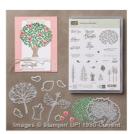

anne@stampmaven.com http://stampmaven.com

Thoughtful Branches Photopolymer Stamp Set -143539

Price: \$27.00

Beautiful Branches Thinlits Dies -143538

Price: \$31.00

Thoughtful Branches Photopolymer Bundle - 144328