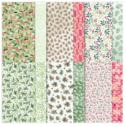

Price: \$15.00

Basic White 8-1/2" X 11" Thick

Cardstock - 159229

Price: \$11.25

Gingerbread & Peppermint 6" X 6" (15.2 X 15.2 Cm) Designer Series Paper - 156313

Price: \$11.50

Painted Christmas 12" X 12" (30.5 X 30.5 Cm) Designer Series Paper -156292