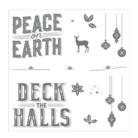

jen@worldofjencraft.com www.worldofjencraft.com

Carols Of Christmas Clear-Mount Stamp Set\* - 144804

Price: \$20.00

Carols Of Christmas Wood-Mount Stamp Set\* - 144801

Price: \$28.00

Silver 3/8" (1 Cm) Metallic Edge Ribbon - 144213