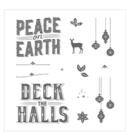

jen@worldofjencraft.com www.worldofjencraft.com

Carols Of Christmas Clear-Mount Stamp Set\* - 144804

Price: \$20.00

Carols Of Christmas Wood-Mount Stamp Set\* - 144801

Price: \$28.00

Silver 3/8" (1 Cm) Metallic Edge Ribbon - 144213