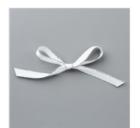

jen@worldofjencraft.com www.worldofjencraft.com

Carols Of Christmas Clear-Mount Stamp Set\* - 144804

Price: \$20.00

Carols Of Christmas Wood-Mount Stamp Set\* - 144801

Price: \$28.00

Silver 3/8" (1 Cm) Metallic Edge Ribbon - 144213