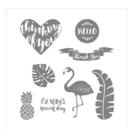

Pop Of Paradise Wood-Mount Stamp Set -141578

Price: \$27.00

Pop Of Paradise Clear-Mount Stamp Set -141581

Price: \$19.00

Layering Ovals Dies - 141706

Price: \$35.00

Delightful Dijon 5/8" (1.6 Cm) Mini Striped Ribbon -141430