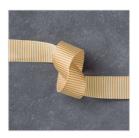

Pop Of Paradise Wood-Mount Stamp Set -141578

Price: \$27.00

Pop Of Paradise Clear-Mount Stamp Set -141581

Price: \$19.00

Layering Ovals Dies - 141706

Price: \$35.00

Delightful Dijon 5/8" (1.6 Cm) Mini Striped Ribbon -141430