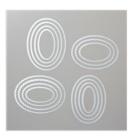

Pop Of Paradise Wood-Mount Stamp Set -141578

Price: \$27.00

Pop Of Paradise Clear-Mount Stamp Set -141581

Price: \$19.00

Layering Ovals Dies - 141706

Price: \$35.00

Delightful Dijon 5/8" (1.6 Cm) Mini Striped Ribbon -141430