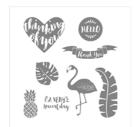

Pop Of Paradise Wood-Mount Stamp Set -141578

Price: \$27.00

Pop Of Paradise Clear-Mount Stamp Set -141581

Price: \$19.00

Layering Ovals Dies - 141706

Price: \$35.00

Delightful Dijon 5/8" (1.6 Cm) Mini Striped Ribbon -141430