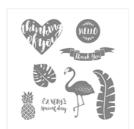

Pop Of Paradise Wood-Mount Stamp Set -141578

Price: \$27.00

Pop Of Paradise Clear-Mount Stamp Set -141581

Price: \$19.00

Layering Ovals Dies - 141706

Price: \$35.00

Delightful Dijon 5/8" (1.6 Cm) Mini Striped Ribbon -141430