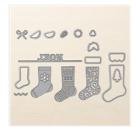

Price: \$11.25

Crumb Cake 8-1/2" X 11" Cardstock -120953

Price: \$15.75

Dazzling
Diamonds Glimmer
Paper - 135315

Price: \$6.75

Christmas Stockings Thinlits Dies - 141841

Price: \$40.00

Candy Cane Lane Baker's Twine -141983