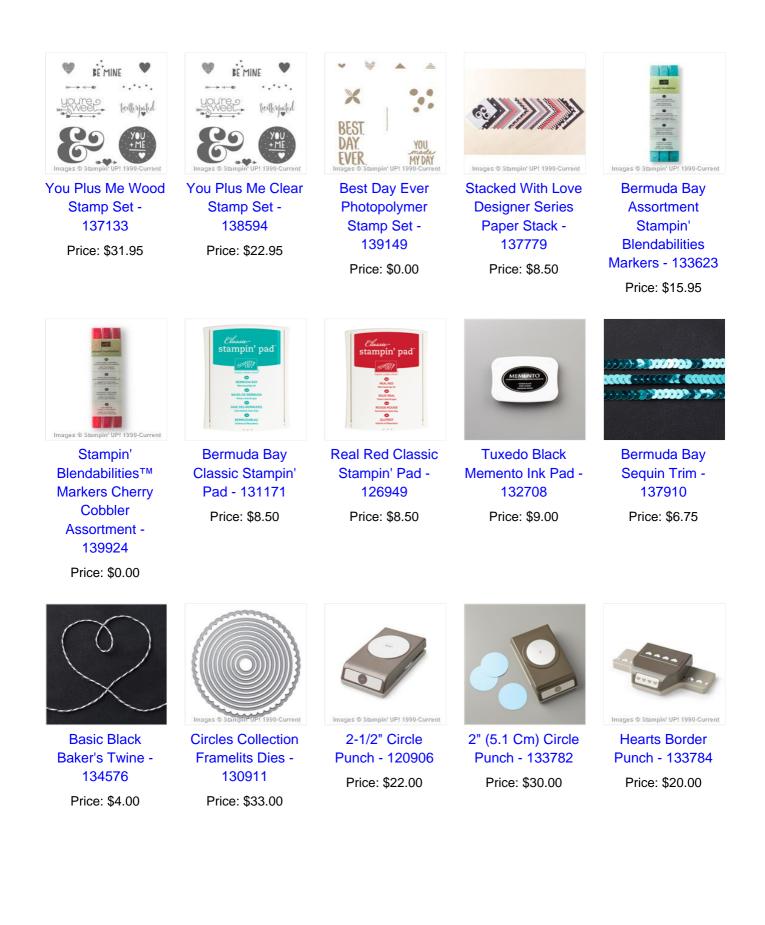

## Supply List

## Supply List

| Stampin'<br>Dimensionals -<br>104430<br>Price: \$6.00            | Mini Glue Dots -<br>103683<br>Price: \$8.00       | Whisper White 8-<br>1/2" X 11"<br>Cardstock -<br>100730<br>Price: \$13.25 | Basic Black 8-1/2"<br>X 11" Cardstock -<br>121045<br>Price: \$13.75 | Bermuda Bay 8-<br>1/2" X 11"<br>Cardstock -<br>131197<br>Price: \$12.75 |
|------------------------------------------------------------------|---------------------------------------------------|---------------------------------------------------------------------------|---------------------------------------------------------------------|-------------------------------------------------------------------------|
|                                                                  |                                                   |                                                                           |                                                                     |                                                                         |
| Real Red 8-1/2" X<br>11" Cardstock -<br>102482<br>Price: \$13.75 | Silver Glimmer<br>Paper - 135314<br>Price: \$6.75 |                                                                           |                                                                     |                                                                         |