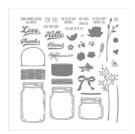

Jar Of Love Photopolymer Stamp Set -141587

Price: \$27.00

Wild Wasabi 8-1/2" X 11" Cardstock -108641

Price: \$8.00

So Saffron 8-1/2" X 11" Cardstock -105118

Price: \$9.25

Smoky Slate 8-1/2" X 11" Cardstock -131202