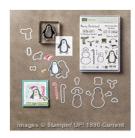

Snow Place Photopolymer Bundle - 140844

Price: £39.75

Woodland Textured Impressions Embossing Folder - 139673

Price: £8.00

Santa's Gifts Photopolymer Stamp Set -138808

Price: £14.00

Whisper White A4 Thick Cardstock -140490