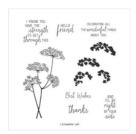

Queen Anne's Lace Photopolymer Stamp Set (En) -152607

Price: \$17.00

Pear Pizzazz 8-1/2" X 11" Cardstock -131201

**Sale: \$7.40** Price: \$9.25

Basic Black 8-1/2" X 11" Cardstock -121045

Price: \$11.50

Soft Sea Foam 8-1/2" X 11" Cardstock -146988