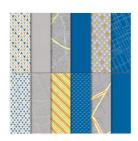

StampwithRoberta@gmail.com www.stampwithroberta.blogspot.com

Postcard Pals Clear-Mount Stamp Set -146701

Price: \$20.00

Whisper White 8-1/2" X 11" Cardstock -100730

Price: \$9.75

Best Route Designer Series Paper - 146897