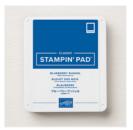

Price: \$11.00

Tuxedo Black Memento Ink Pad -132708

Price: \$8.00

Blueberry Bushel Classic Stampin' Pad - 147138

Price: \$9.00

Stitched Shapes Dies - 145372

Price: \$30.00

Big Shot - 143263