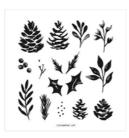

Price: \$11.25

Penguin Place Photopolymer Stamp Set (English) - 156410

Price: \$18.00

Penguin Builder Punch - 156452

**Sale: \$4.50** Price: \$19.00

Leaves Of Holly Bundle (English) -159608

Price: \$51.25

Leaves Of Holly Photopolymer Stamp Set (English) - 159601

**Sale: \$15.25** Price: \$22.00

Holly Berry Dies -159607

Price: \$35.00

Cottage Wreaths Bundle (English) -159659

Price: \$52.00

Cottage Wreaths
Photopolymer
Stamp Set
(English) - 159652

Price: \$19.00

Country Wreaths Dies - 160238