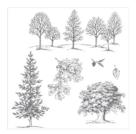

Lovely As A Tree **Clear-Mount** Stamp Set -127793

Price: \$20.00

Big Shot - 143263

Price: \$110.00

**Teeny Tiny Wishes Clear-Mount** Stamp Set -127802

Price: \$27.00

**Layering Circles** Dies - 141705

Price: \$35.00