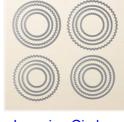

Lovely As A Tree **Clear-Mount** Stamp Set -127793

Price: \$20.00

Big Shot - 143263

Price: \$110.00

**Teeny Tiny Wishes Clear-Mount** Stamp Set -127802

Price: \$27.00

**Layering Circles** Dies - 141705

Price: \$35.00